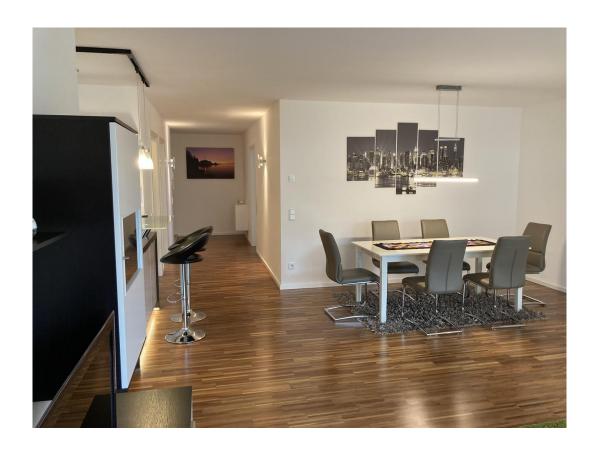

### **Objektbeschreibung**

Available from October 1st: The 3.5 room apartment on the first floor is ready for immediate occupancy and is fully furnished and equipped. Simply perfect for delegates/families. The apartment is located in the object "Fourside" in the best city location, is divided into four cubistic city villas with a central underground parking. This successful four-house idea creates upscale living space. Idyllically protected "courtyard situations" with many green spaces and a multitude of intimate balcony and terrace areas are islands of peace and relaxation. Each of the four living floors is characterized by skilful scattering to each other, opening up a variety of loggias, balcony scenes and generous roof and garden terraces. This enormous individuality is brought into a harmoniously impressive ambience by a sophisticated window and facade design with elaborate surface design. Bauhaus elegance has been combined with extraordinary variety in this way, making the 3.5 room first floor apartment a unique and unmistakable piece of architecture. Quiet and relaxed surroundings and neighborhood ensure that you will quickly feel at home! The apartment is completely furnished and equipped with all the things you need for daily use (bed linen, towels, dishes, kitchen utensils etc). The apartment is equipped with floor heating with thermostat control in every room. The kitchen, bathroom, entrance and the guest bathroom are covered with ceramic tiles. The floors are covered with real wood parquet (cherry and maple). The bathrooms are equipped with high-quality sanitary items (Duravit, Hans Grohe) and the floorlevel showers with a 1.85 m high real glass shower partition round off the upscale furnishings. All windows and patio doors have floor-to-ceiling window elements and thus ensure that the rooms are flooded with light. All windows are also equipped with electric blinds. The apartment is accessible from the underground garage, steplessly with the elevator, and steplessly through the main entrance door. The video intercom system allows you to recognize your visitors immediately. The generously proportioned living, kitchen and dining area creates an open, familiar feeling of living space. Furthermore the apartment has an exclusivity, it has two terraces: one with south-eastern and the other with south-western orientation. The two terraces are covered with Bangkirai wood and are surrounded by a densely planted 1.80 m high hornbeam hedge. The apartment also features a stylish and modern fitted kitchen, the bathrooms are fitted with large wooden built-in wall cupboards under a spacious washstand. The bedroom with a dressing room is fully equipped. The lamps in the apartment are included in the furniture. The wardrobe in the entrance hall is also included in the furnished apartment; The complete furnishing can be taken over on request. An underground parking space and a cellar room are also included in the apartment.

### **Ausstattung**

The apartment is completely furnished and equipped with all the things you need for daily use (bed linen, towels, dishes, kitchen utensils etc). The apartment is equipped with floor heating with thermostat control in every room. The kitchen, bathroom, entrance and the guest bathroom are covered with ceramic tiles. The floors are covered with real wood parquet (cherry and maple). The bathrooms are equipped with high-quality sanitary items (Duravit, Hans Grohe) and the floor-level showers with a 1.85 m high real glass shower partition round off the upscale furnishings. All windows and patio doors have floor-to-ceiling window elements and thus ensure that the rooms are flooded with light. All windows are also equipped with electric blinds. The apartment is accessible from the underground garage, steplessly with the elevator, and steplessly through the main entrance door. The video intercom system allows you to recognize your visitors immediately. The generously proportioned living, kitchen and dining area creates an open, familiar feeling of living space. Furthermore the apartment has an exclusivity, it has two terraces: one with south-eastern and the other with south-western orientation. The two terraces are covered with Bangkirai wood and are surrounded by a densely planted 1.80 m high hornbeam hedge. The apartment also features a stylish and modern fitted kitchen, the bathrooms are fitted with large wooden built-in wall cupboards under a spacious washstand. The bedroom with a dressing room is fully equipped. The lamps in the apartment are included in the furniture. The wardrobe in the entrance hall is also included in the furnished apartment; The complete furnishing can be taken over on request. An underground parking space and a cellar room are also included in the apartment.