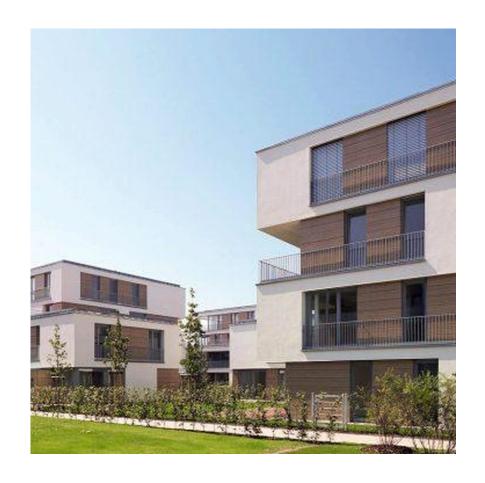

### **Objektbeschreibung**

Available from October 1st: The 3.5 room apartment on the first floor is ready for immediate occupancy and is fully furnished and equipped. Simply perfect for delegates/families. The apartment is located in the object "Fourside" in the best city location, is divided into four cubistic city villas with a central underground parking. This successful four-house idea creates upscale living space. Idyllically protected "courtyard situations" with many green spaces and a multitude of intimate balcony and terrace areas are islands of peace and relaxation. Each of the four living floors is characterized by skilful scattering to each other, opening up a variety of loggias, balcony scenes and generous roof and garden terraces. This enormous individuality is brought into a harmoniously impressive ambience by a sophisticated window and facade design with elaborate surface design. Bauhaus elegance has been combined with extraordinary variety in this way, making the 3.5 room first floor apartment a unique and unmistakable piece of architecture. Quiet and relaxed surroundings and neighborhood ensure that you will quickly feel at home! The apartment is completely furnished and equipped with all the things you need for daily use (bed linen, towels, dishes, kitchen utensils etc). The apartment is equipped with floor heating with thermostat control in every room. The kitchen, bathroom, entrance and the guest bathroom are covered with ceramic tiles. The floors are covered with real wood parquet (cherry and maple). The bathrooms are equipped with high-quality sanitary items (Duravit, Hans Grohe) and the floorlevel showers with a 1.85 m high real glass shower partition round off the upscale furnishings. All windows and patio doors have floor-to-ceiling window elements and thus ensure that the rooms are flooded with light. All windows are also equipped with electric blinds. The apartment is accessible from the underground garage, steplessly with the elevator, and steplessly through the main entrance door. The video intercom system allows you to recognize your visitors immediately. The generously proportioned living, kitchen and dining area creates an open, familiar feeling of living space. Furthermore the apartment has an exclusivity, it has two terraces: one with south-eastern and the other with south-western orientation. The two terraces are covered with Bangkirai wood and are surrounded by a densely planted 1.80 m high hornbeam hedge. The apartment also features a stylish and modern fitted kitchen, the bathrooms are fitted with large wooden built-in wall cupboards under a spacious washstand. The bedroom with a dressing room is fully equipped. The lamps in the apartment are included in the furniture. The wardrobe in the entrance hall is also included in the furnished apartment; The complete furnishing can be taken over on request. An underground parking space and a cellar room are also included in the apartment.