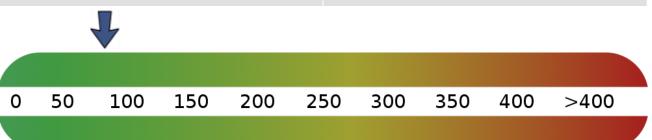

## Exposé - Energieausweis

| Energieausweistyp         | Verbrauchsausweis  |
|---------------------------|--------------------|
| Erstellungsdatum          | bis 30. April 2014 |
| Energieverbrauchskennwert | 85,00 kWh/(m²a)    |
| Warmwasser enthalten      | Ja                 |