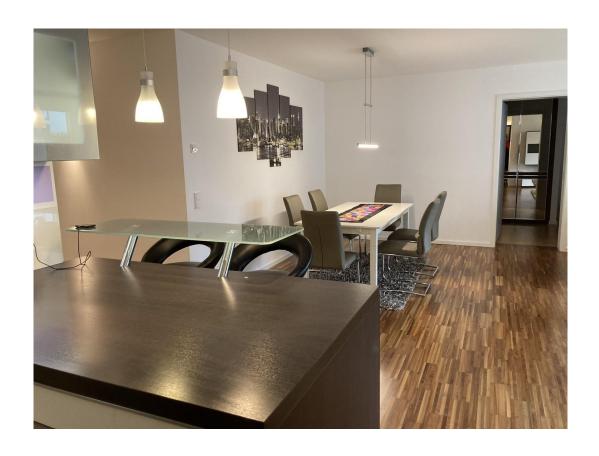

### **Objektbeschreibung**

Available from October 1st: The 3.5 room apartment on the first floor is ready for immediate occupancy and is fully furnished and equipped. Simply perfect for delegates/families. The apartment is located in the object "Fourside" in the best city location, is divided into four cubistic city villas with a central underground parking. This successful four-house idea creates upscale living space. Idyllically protected "courtyard situations" with many green spaces and a multitude of intimate balcony and terrace areas are islands of peace and relaxation. Each of the four living floors is characterized by skilful scattering to each other, opening up a variety of loggias, balcony scenes and generous roof and garden terraces. This enormous individuality is brought into a harmoniously impressive ambience by a sophisticated window and facade design with elaborate surface design. Bauhaus elegance has been combined with extraordinary variety in this way, making the 3.5 room first floor apartment a unique and unmistakable piece of architecture. Quiet and relaxed surroundings and neighborhood ensure that you will quickly feel at home! The apartment is completely furnished and equipped with all the things you need for daily use (bed linen, towels, dishes, kitchen utensils etc). The apartment is equipped with floor heating with thermostat control in every room. The kitchen, bathroom, entrance and the guest bathroom are covered with ceramic tiles. The floors are covered with real wood parquet (cherry and maple). The bathrooms are equipped with high-quality sanitary items (Duravit, Hans Grohe) and the floorlevel showers with a 1.85 m high real glass shower partition round off the upscale furnishings. All windows and patio doors have floor-to-ceiling window elements and thus ensure that the rooms are flooded with light. All windows are also equipped with electric blinds. The apartment is accessible from the underground garage, steplessly with the elevator, and steplessly through the main entrance door. The video intercom system allows you to recognize your visitors immediately. The generously proportioned living, kitchen and dining area creates an open, familiar feeling of living space. Furthermore the apartment has an exclusivity, it has two terraces: one with south-eastern and the other with south-western orientation. The two terraces are covered with Bangkirai wood and are surrounded by a densely planted 1.80 m high hornbeam hedge. The apartment also features a stylish and modern fitted kitchen, the bathrooms are fitted with large wooden built-in wall cupboards under a spacious washstand. The bedroom with a dressing room is fully equipped. The lamps in the apartment are included in the furniture. The wardrobe in the entrance hall is also included in the furnished apartment; The complete furnishing can be taken over on request. An underground parking space and a cellar room are also included in the apartment.

### **Ausstattung**

The apartment is completely furnished and equipped with all the things you need for daily use (bed linen, towels, dishes, kitchen utensils etc). The apartment is equipped with floor heating with thermostat control in every room. The kitchen, bathroom, entrance and the guest bathroom are covered with ceramic tiles. The floors are covered with real wood parquet (cherry and maple). The bathrooms are equipped with high-quality sanitary items (Duravit, Hans Grohe) and the floor-level showers with a 1.85 m high real glass shower partition round off the upscale furnishings. All windows and patio doors have floor-to-ceiling window elements and thus ensure that the rooms are flooded with light. All windows are also equipped with electric blinds. The apartment is accessible from the underground garage, steplessly with the elevator, and steplessly through the main entrance door. The video intercom system allows you to recognize your visitors immediately. The generously proportioned living, kitchen and dining area creates an open, familiar feeling of living space. Furthermore the apartment has an exclusivity, it has two terraces: one with south-eastern and the other with south-western orientation. The two terraces are covered with Bangkirai wood and are surrounded by a densely planted 1.80 m high hornbeam hedge. The apartment also features a stylish and modern fitted kitchen, the bathrooms are fitted with large wooden built-in wall cupboards under a spacious washstand. The bedroom with a dressing room is fully equipped. The lamps in the apartment are included in the furniture. The wardrobe in the entrance hall is also included in the furnished apartment; The complete furnishing can be taken over on request. An underground parking space and a cellar room are also included in the apartment.