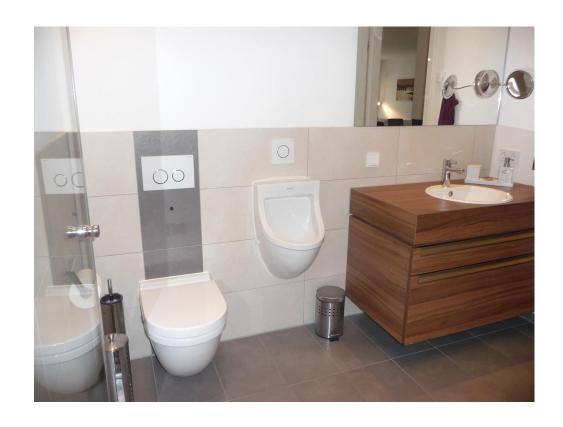

### **Objektbeschreibung**

Available from October 1st: The 3.5 room apartment on the first floor is ready for immediate occupancy and is fully furnished and equipped. Simply perfect for delegates/families. The apartment is located in the object "Fourside" in the best city location, is divided into four cubistic city villas with a central underground parking. This successful four-house idea creates upscale living space. Idyllically protected "courtyard situations" with many green spaces and a multitude of intimate balcony and terrace areas are islands of peace and relaxation. Each of the four living floors is characterized by skilful scattering to each other, opening up a variety of loggias, balcony scenes and generous roof and garden terraces. This enormous individuality is brought into a harmoniously impressive ambience by a sophisticated window and facade design with elaborate surface design. Bauhaus elegance has been combined with extraordinary variety in this way, making the 3.5 room first floor apartment a unique and unmistakable piece of architecture. Quiet and relaxed surroundings and neighborhood ensure that you will quickly feel at home! The apartment is completely furnished and equipped with all the things you need for daily use (bed linen, towels, dishes, kitchen utensils etc). The apartment is equipped with floor heating with thermostat control in every room. The kitchen, bathroom, entrance and the guest bathroom are covered with ceramic tiles. The floors are covered with real wood parquet (cherry and maple). The bathrooms are equipped with high-quality sanitary items (Duravit, Hans Grohe) and the floorlevel showers with a 1.85 m high real glass shower partition round off the upscale furnishings. All windows and patio doors have floor-to-ceiling window elements and thus ensure that the rooms are flooded with light. All windows are also equipped with electric blinds. The apartment is accessible from the underground garage, steplessly with the elevator, and steplessly through the main entrance door. The video intercom system allows you to recognize your visitors immediately. The generously proportioned living, kitchen and dining area creates an open, familiar feeling of living space. Furthermore the apartment has an exclusivity, it has two terraces: one with south-eastern and the other with south-western orientation. The two terraces are covered with Bangkirai wood and are surrounded by a densely planted 1.80 m high hornbeam hedge. The apartment also features a stylish and modern fitted kitchen, the bathrooms are fitted with large wooden built-in wall cupboards under a spacious washstand. The bedroom with a dressing room is fully equipped. The lamps in the apartment are included in the furniture. The wardrobe in the entrance hall is also included in the furnished apartment; The complete furnishing can be taken over on request. An underground parking space and a cellar room are also included in the apartment.

### **Ausstattung**

The apartment is completely furnished and equipped with all the things you need for daily use (bed linen, towels, dishes, kitchen utensils etc). The apartment is equipped with floor heating with thermostat control in every room. The kitchen, bathroom, entrance and the guest bathroom are covered with ceramic tiles. The floors are covered with real wood parquet (cherry and maple). The bathrooms are equipped with high-quality sanitary items (Duravit, Hans Grohe) and the floor-level showers with a 1.85 m high real glass shower partition round off the upscale furnishings. All windows and patio doors have floor-to-ceiling window elements and thus ensure that the rooms are flooded with light. All windows are also equipped with electric blinds. The apartment is accessible from the underground garage, steplessly with the elevator, and steplessly through the main entrance door. The video intercom system allows you to recognize your visitors immediately. The generously proportioned living, kitchen and dining area creates an open, familiar feeling of living space. Furthermore the apartment has an exclusivity, it has two terraces: one with south-eastern and the other with south-western orientation. The two terraces are covered with Bangkirai wood and are surrounded by a densely planted 1.80 m high hornbeam hedge. The apartment also features a stylish and modern fitted kitchen, the bathrooms are fitted with large wooden built-in wall cupboards under a spacious washstand. The bedroom with a dressing room is fully equipped. The lamps in the apartment are included in the furniture. The wardrobe in the entrance hall is also included in the furnished apartment; The complete furnishing can be taken over on request. An underground parking space and a cellar room are also included in the apartment.