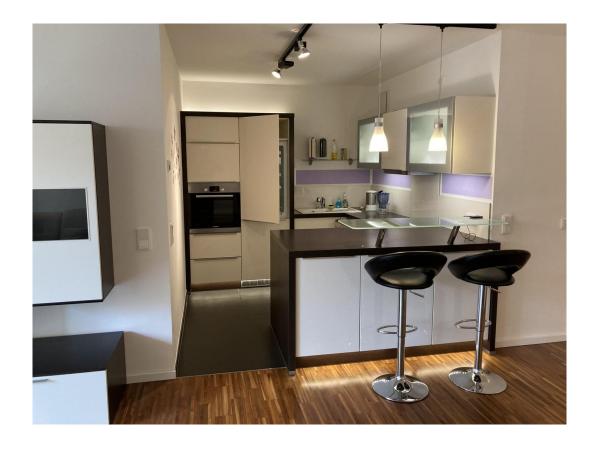

### **Objektbeschreibung**

Available from October 1st: The 3.5 room apartment on the first floor is ready for immediate occupancy and is fully furnished and equipped. Simply perfect for delegates/families. The apartment is located in the object "Fourside" in the best city location, is divided into four cubistic city villas with a central underground parking. This successful four-house idea creates upscale living space. Idyllically protected "courtyard situations" with many green spaces and a multitude of intimate balcony and terrace areas are islands of peace and relaxation. Each of the four living floors is characterized by skilful scattering to each other, opening up a variety of loggias, balcony scenes and generous roof and garden terraces. This enormous individuality is brought into a harmoniously impressive ambience by a sophisticated window and facade design with elaborate surface design. Bauhaus elegance has been combined with extraordinary variety in this way, making the 3.5 room first floor apartment a unique and unmistakable piece of architecture. Quiet and relaxed surroundings and neighborhood ensure that you will quickly feel at home! The apartment is completely furnished and equipped with all the things you need for daily use (bed linen, towels, dishes, kitchen utensils etc). The apartment is equipped with floor heating with thermostat control in every room. The kitchen, bathroom, entrance and the guest bathroom are covered with ceramic tiles. The floors are covered with real wood parquet (cherry and maple). The bathrooms are equipped with high-quality sanitary items (Duravit, Hans Grohe) and the floorlevel showers with a 1.85 m high real glass shower partition round off the upscale furnishings. All windows and patio doors have floor-to-ceiling window elements and thus ensure that the rooms are flooded with light. All windows are also equipped with electric blinds. The apartment is accessible from the underground garage, steplessly with the elevator, and steplessly through the main entrance door. The video intercom system allows you to recognize your visitors immediately. The generously proportioned living, kitchen and dining area creates an open, familiar feeling of living space. Furthermore the apartment has an exclusivity, it has two terraces: one with south-eastern and the other with south-western orientation. The two terraces are covered with Bangkirai wood and are surrounded by a densely planted 1.80 m high hornbeam hedge. The apartment also features a stylish and modern fitted kitchen, the bathrooms are fitted with large wooden built-in wall cupboards under a spacious washstand. The bedroom with a dressing room is fully equipped. The lamps in the apartment are included in the furniture. The wardrobe in the entrance hall is also included in the furnished apartment; The complete furnishing can be taken over on request. An underground parking space and a cellar room are also included in the apartment.

### **Ausstattung**

The apartment is completely furnished and equipped with all the things you need for daily use (bed linen, towels, dishes, kitchen utensils etc). The apartment is equipped with floor heating with thermostat control in every room. The kitchen, bathroom, entrance and the guest bathroom are covered with ceramic tiles. The floors are covered with real wood parquet (cherry and maple). The bathrooms are equipped with high-quality sanitary items (Duravit, Hans Grohe) and the floor-level showers with a 1.85 m high real glass shower partition round off the upscale furnishings. All windows and patio doors have floor-to-ceiling window elements and thus ensure that the rooms are flooded with light. All windows are also equipped with electric blinds. The apartment is accessible from the underground garage, steplessly with the elevator, and steplessly through the main entrance door. The video intercom system allows you to recognize your visitors immediately. The generously proportioned living, kitchen and dining area creates an open, familiar feeling of living space. Furthermore the apartment has an exclusivity, it has two terraces: one with south-eastern and the other with south-western orientation. The two terraces are covered with Bangkirai wood and are surrounded by a densely planted 1.80 m high hornbeam hedge. The apartment also features a stylish and modern fitted kitchen, the bathrooms are fitted with large wooden built-in wall cupboards under a spacious washstand. The bedroom with a dressing room is fully equipped. The lamps in the apartment are included in the furniture. The wardrobe in the entrance hall is also included in the furnished apartment; The complete furnishing can be taken over on request. An underground parking space and a cellar room are also included in the apartment.