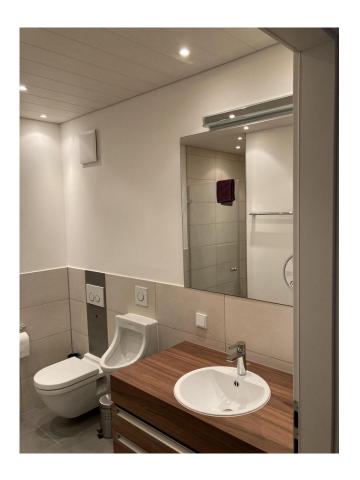

### **Ausstattung**

The apartment is completely furnished and equipped with all the things you need for daily use (bed linen, towels, dishes, kitchen utensils etc). The apartment is equipped with floor heating with thermostat control in every room. The kitchen, bathroom, entrance and the guest bathroom are covered with ceramic tiles. The floors are covered with real wood parquet (cherry and maple). The bathrooms are equipped with high-quality sanitary items (Duravit, Hans Grohe) and the floor-level showers with a 1.85 m high real glass shower partition round off the upscale furnishings. All windows and patio doors have floor-to-ceiling window elements and thus ensure that the rooms are flooded with light. All windows are also equipped with electric blinds. The apartment is accessible from the underground garage, steplessly with the elevator, and steplessly through the main entrance door. The video intercom system allows you to recognize your visitors immediately. The generously proportioned living, kitchen and dining area creates an open, familiar feeling of living space. Furthermore the apartment has an exclusivity, it has two terraces: one with south-eastern and the other with south-western orientation. The two terraces are covered with Bangkirai wood and are surrounded by a densely planted 1.80 m high hornbeam hedge. The apartment also features a stylish and modern fitted kitchen, the bathrooms are fitted with large wooden built-in wall cupboards under a spacious washstand. The bedroom with a dressing room is fully equipped. The lamps in the apartment are included in the furniture. The wardrobe in the entrance hall is also included in the furnished apartment; The complete furnishing can be taken over on request. An underground parking space and a cellar room are also included in the apartment.

#### Weitere Ausstattung:

Terrasse, Keller, Fahrstuhl, Vollbad, Duschbad, Einbauküche, Gäste-WC, Barrierefrei