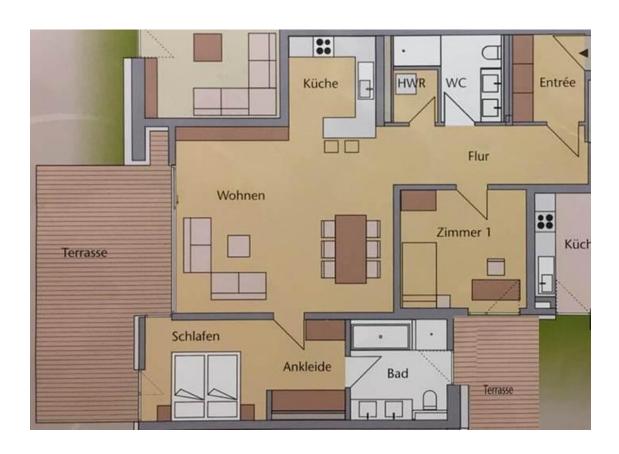

s the Montesori School, but also kindergartens and crèches (including many different playgrounds) are in the immediate vicinity.

Due to the freeways in the south and west of the city and the Nuremberg airport about  $15~\rm km$  away, the property, in which the first floor apartment is located, is optimally connected to traffic.

#### Infrastruktur:

Apotheke, Lebensmittel-Discount, Allgemeinmediziner, Kindergarten, Grundschule, Hauptschule, Realschule, Gymnasium, Gesamtschule, Öffentliche Verkehrsmittel

## Exposé - Energieausweis

| Energieausweistyp         | Verbrauchsausweis  |
|---------------------------|--------------------|
| Erstellungsdatum          | bis 30. April 2014 |
| Energieverbrauchskennwert | 85,00 kWh/(m²a)    |
| Warmwasser enthalten      | Ja                 |

















































## Exposé - Grundrisse