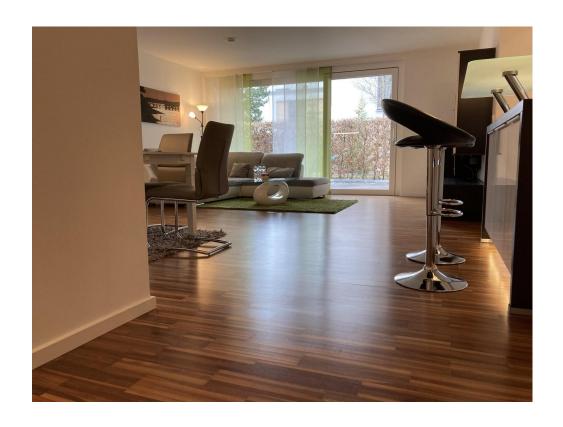

### **Objektbeschreibung**

Available from October 1st: The 3.5 room apartment on the first floor is ready for immediate occupancy and is fully furnished and equipped. Simply perfect for delegates/families. The apartment is located in the object "Fourside" in the best city location, is divided into four cubistic city villas with a central underground parking. This successful four-house idea creates upscale living space. Idyllically protected "courtyard situations" with many green spaces and a multitude of intimate balcony and terrace areas are islands of peace and relaxation. Each of the four living floors is characterized by skilful scattering to each other, opening up a variety of loggias, balcony scenes and generous roof and garden terraces. This enormous individuality is brought into a harmoniously impressive ambience by a sophisticated window and facade design with elaborate surface design. Bauhaus elegance has been combined with extraordinary variety in this way, making the 3.5 room first floor apartment a unique and unmistakable piece of architecture. Quiet and relaxed surroundings and neighborhood ensure that you will quickly feel at home! The apartment is completely furnished and equipped with all the things you need for daily use (bed linen, towels, dishes, kitchen utensils etc). The apartment is equipped with floor heating with thermostat control in every room. The kitchen, bathroom, entrance and the guest bathroom are covered with ceramic tiles. The floors are covered with real wood parquet (cherry and maple). The bathrooms are equipped with high-quality sanitary items (Duravit, Hans Grohe) and the floorlevel showers with a 1.85 m high real glass shower partition round off the upscale furnishings. All windows and patio doors have floor-to-ceiling window elements and thus ensure that the rooms are flooded with light. All windows are also equipped with electric blinds. The apartment is accessible from the underground garage, steplessly with the elevator, and steplessly through the main entrance door. The video intercom system allows you to recognize your visitors immediately. The generously proportioned living, kitchen and dining area creates an open, familiar feeling of living space. Furthermore the apartment has an exclusivity, it has two terraces: one with south-eastern and the other with south-western orientation. The two terraces are covered with Bangkirai wood and are surrounded by a densely planted 1.80 m high hornbeam hedge. The apartment also features a stylish and modern fitted kitchen, the bathrooms are fitted with large wooden built-in wall cupboards under a spacious washstand. The bedroom with a dressing room is fully equipped. The lamps in the apartment are included in the furniture. The wardrobe in the entrance hall is also included in the furnished apartment; The complete furnishing can be taken over on request. An underground parking space and a cellar room are also included in the apartment.

### **Ausstattung**

The apartment is completely furnished and equipped with all the things you need for daily use (bed linen, towels, dishes, kitchen utensils etc). The apartment is equipped with floor heating with thermostat control in every room. The kitchen, bathroom, entrance and the guest bathroom are covered with ceramic tiles. The floors are covered with real wood parquet (cherry and maple). The bathrooms are equipped with high-quality sanitary items (Duravit, Hans Grohe) and the floor-level showers with a 1.85 m high real glass shower partition round off the upscale furnishings. All windows and patio doors have floor-to-ceiling window elements and thus ensure that the rooms are flooded with light. All windows are also equipped with electric blinds. The apartment is accessible from the underground garage, steplessly with the elevator, and steplessly through the main entrance door. The video intercom system allows you to recognize your visitors immediately. The generously proportioned living, kitchen and dining area creates an open, familiar feeling of living space. Furthermore the apartment has an exclusivity, it has two terraces: one with south-eastern and the other with south-western orientation. The two terraces are covered with Bangkirai wood and are surrounded by a densely planted 1.80 m high hornbeam hedge. The apartment also features a stylish and modern fitted kitchen, the bathrooms are fitted with large wooden built-in wall cupboards under a spacious washstand. The bedroom with a dressing room is fully equipped. The lamps in the apartment are included in the furniture. The wardrobe in the entrance hall is also included in the furnished apartment; The complete furnishing can be taken over on request. An underground parking space and a cellar room are also included in the apartment.