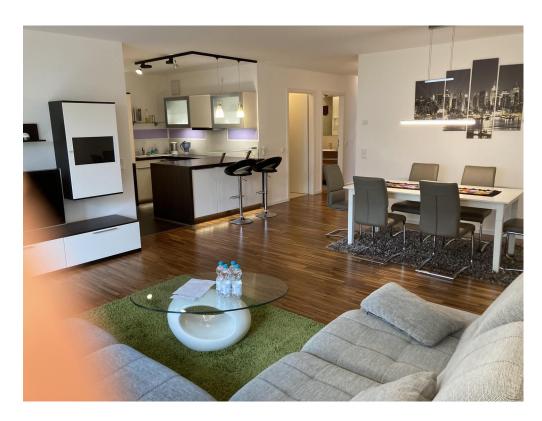

### **Objektbeschreibung**

Available from October 1st: The 3.5 room apartment on the first floor is ready for immediate occupancy and is fully furnished and equipped. Simply perfect for delegates/families. The apartment is located in the object "Fourside" in the best city location, is divided into four cubistic city villas with a central underground parking. This successful four-house idea creates upscale living space. Idyllically protected "courtyard situations" with many green spaces and a multitude of intimate balcony and terrace areas are islands of peace and relaxation. Each of the four living floors is characterized by skilful scattering to each other, opening up a variety of loggias, balcony scenes and generous roof and garden terraces. This enormous individuality is brought into a harmoniously impressive ambience by a sophisticated window and facade design with elaborate surface design. Bauhaus elegance has been combined with extraordinary variety in this way, making the 3.5 room first floor apartment a unique and unmistakable piece of architecture. Quiet and relaxed surroundings and neighborhood ensure that you will quickly feel at home! The apartment is completely furnished and equipped with all the things you need for daily use (bed linen, towels, dishes, kitchen utensils etc). The apartment is equipped with floor heating with thermostat control in every room. The kitchen, bathroom, entrance and the guest bathroom are covered with ceramic tiles. The floors are covered with real wood parquet (cherry and maple). The bathrooms are equipped with high-quality sanitary items (Duravit, Hans Grohe) and the floorlevel showers with a 1.85 m high real glass shower partition round off the upscale furnishings. All windows and patio doors have floor-to-ceiling window elements and thus ensure that the rooms are flooded with light. All windows are also equipped with electric blinds. The apartment is accessible from the underground garage, steplessly with the elevator, and steplessly through the main entrance door. The video intercom system allows you to recognize your visitors immediately. The generously proportioned living, kitchen and dining area creates an open, familiar feeling of living space. Furthermore the apartment has an exclusivity, it has two terraces: one with south-eastern and the other with south-western orientation. The two terraces are covered with Bangkirai wood and are surrounded by a densely planted 1.80 m high hornbeam hedge. The apartment also features a stylish and modern fitted kitchen, the bathrooms are fitted with large wooden built-in wall cupboards under a spacious washstand. The bedroom with a dressing room is fully equipped. The lamps in the apartment are included in the furniture. The wardrobe in the entrance hall is also included in the furnished apartment; The complete furnishing can be taken over on request. An underground parking space and a cellar room are also included in the apartment.

### **Ausstattung**

The apartment is completely furnished and equipped with all the things you need for daily use (bed linen, towels, dishes, kitchen utensils etc). The apartment is equipped with floor heating with thermostat control in every room. The kitchen, bathroom, entrance and the guest bathroom are covered with ceramic tiles. The floors are covered with real wood parquet (cherry and maple). The bathrooms are equipped with high-quality sanitary items (Duravit, Hans Grohe) and the floor-level showers with a 1.85 m high real glass shower partition round off the upscale furnishings. All windows and patio doors have floor-to-ceiling window elements and thus ensure that the rooms are flooded with light. All windows are also equipped with electric blinds. The apartment is accessible from the underground garage, steplessly with the elevator, and steplessly through the main entrance door. The video intercom system allows you to recognize your visitors immediately. The generously proportioned living, kitchen and dining area creates an open, familiar feeling of living space. Furthermore the apartment has an exclusivity, it has two terraces: one with south-eastern and the other with south-western orientation. The two terraces are covered with Bangkirai wood and are surrounded by a densely planted 1.80 m high hornbeam hedge. The apartment also features a stylish and modern fitted kitchen, the bathrooms are fitted with large wooden built-in wall cupboards under a spacious washstand. The bedroom with a dressing room is fully equipped. The lamps in the apartment are included in the furniture. The wardrobe in the entrance hall is also included in the furnished apartment; The complete furnishing can be taken over on request. An underground parking space and a cellar room are also included in the apartment.