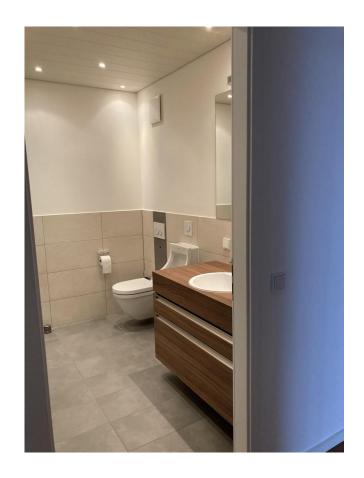

### **Objektbeschreibung**

Available from October 1st: The 3.5 room apartment on the first floor is ready for immediate occupancy and is fully furnished and equipped. Simply perfect for delegates/families. The apartment is located in the object "Fourside" in the best city location, is divided into four cubistic city villas with a central underground parking. This successful four-house idea creates upscale living space. Idyllically protected "courtyard situations" with many green spaces and a multitude of intimate balcony and terrace areas are islands of peace and relaxation. Each of the four living floors is characterized by skilful scattering to each other, opening up a variety of loggias, balcony scenes and generous roof and garden terraces. This enormous individuality is brought into a harmoniously impressive ambience by a sophisticated window and facade design with elaborate surface design. Bauhaus elegance has been combined with extraordinary variety in this way, making the 3.5 room first floor apartment a unique and unmistakable piece of architecture. Quiet and relaxed surroundings and neighborhood ensure that you will quickly feel at home! The apartment is completely furnished and equipped with all the things you need for daily use (bed linen, towels, dishes, kitchen utensils etc). The apartment is equipped with floor heating with thermostat control in every room. The kitchen, bathroom, entrance and the guest bathroom are covered with ceramic tiles. The floors are covered with real wood parquet (cherry and maple). The bathrooms are equipped with high-quality sanitary items (Duravit, Hans Grohe) and the floorlevel showers with a 1.85 m high real glass shower partition round off the upscale furnishings. All windows and patio doors have floor-to-ceiling window elements and thus ensure that the rooms are flooded with light. All windows are also equipped with electric blinds. The apartment is accessible from the underground garage, steplessly with the elevator, and steplessly through the main entrance door. The video intercom system allows you to recognize your visitors immediately. The generously proportioned living, kitchen and dining area creates an open, familiar feeling of living space. Furthermore the apartment has an exclusivity, it has two terraces: one with south-eastern and the other with south-western orientation. The two terraces are covered with Bangkirai wood and are surrounded by a densely planted 1.80 m high hornbeam hedge. The apartment also features a stylish and modern fitted kitchen, the bathrooms are fitted with large wooden built-in wall cupboards under a spacious washstand. The bedroom with a dressing room is fully equipped. The lamps in the apartment are included in the furniture. The wardrobe in the entrance hall is also included in the furnished apartment; The complete furnishing can be taken over on request. An underground parking space and a cellar room are also included in the apartment.

### **Ausstattung**

The apartment is completely furnished and equipped with all the things you need for daily use (bed linen, towels, dishes, kitchen utensils etc). The apartment is equipped with floor heating with thermostat control in every room. The kitchen, bathroom, entrance and the guest bathroom are covered with ceramic tiles. The floors are covered with real wood parquet (cherry and maple). The bathrooms are equipped with high-quality sanitary items (Duravit, Hans Grohe) and the floor-level showers with a 1.85 m high real glass shower partition round off the upscale furnishings. All windows and patio doors have floor-to-ceiling window elements and thus ensure that the rooms are flooded with light. All windows are also equipped with electric blinds. The apartment is accessible from the underground garage, steplessly with the elevator, and steplessly through the main entrance door. The video intercom system allows you to recognize your visitors immediately. The generously proportioned living, kitchen and dining area creates an open, familiar feeling of living space. Furthermore the apartment has an exclusivity, it has two terraces: one with south-eastern and the other with south-western orientation. The two terraces are covered with Bangkirai wood and are surrounded by a densely planted 1.80 m high hornbeam hedge. The apartment also features a stylish and modern fitted kitchen, the bathrooms are fitted with large wooden built-in wall cupboards under a spacious washstand. The bedroom with a dressing room is fully equipped. The lamps in the apartment are included in the furniture. The wardrobe in the entrance hall is also included in the furnished apartment; The complete furnishing can be taken over on request. An underground parking space and a cellar room are also included in the apartment.