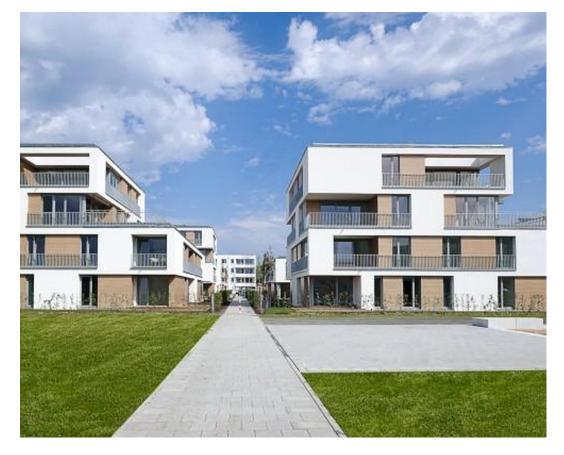

### **Objektbeschreibung**

Available from October 1st: The 3.5 room apartment on the first floor is ready for immediate occupancy and is fully furnished and equipped. Simply perfect for delegates/families. The apartment is located in the object "Fourside" in the best city location, is divided into four cubistic city villas with a central underground parking. This successful four-house idea creates upscale living space. Idyllically protected "courtyard situations" with many green spaces and a multitude of intimate balcony and terrace areas are islands of peace and relaxation. Each of the four living floors is characterized by skilful scattering to each other, opening up a variety of loggias, balcony scenes and generous roof and garden terraces. This enormous individuality is brought into a harmoniously impressive ambience by a sophisticated window and facade design with elaborate surface design. Bauhaus elegance has been combined with extraordinary variety in this way, making the 3.5 room first floor apartment a unique and unmistakable piece of architecture. Quiet and relaxed surroundings and neighborhood ensure that you will quickly feel at home! The apartment is completely furnished and equipped with all the things you need for daily use (bed linen, towels, dishes, kitchen utensils etc). The apartment is equipped with floor heating with thermostat control in every room. The kitchen, bathroom, entrance and the guest bathroom are covered with ceramic tiles. The floors are covered with real wood parquet (cherry and maple). The bathrooms are equipped with high-quality sanitary items (Duravit, Hans Grohe) and the floorlevel showers with a 1.85 m high real glass shower partition round off the upscale furnishings. All windows and patio doors have floor-to-ceiling window elements and thus ensure that the rooms are flooded with light. All windows are also equipped with electric blinds. The apartment is accessible from the underground garage, steplessly with the elevator, and steplessly through the main entrance door. The video intercom system allows you to recognize your visitors immediately. The generously proportioned living, kitchen and dining area creates an open, familiar feeling of living space. Furthermore the apartment has an exclusivity, it has two terraces: one with south-eastern and the other with south-western orientation. The two terraces are covered with Bangkirai wood and are surrounded by a densely planted 1.80 m high hornbeam hedge. The apartment also features a stylish and modern fitted kitchen, the bathrooms are fitted with large wooden built-in wall cupboards under a spacious washstand. The bedroom with a dressing room is fully equipped. The lamps in the apartment are included in the furniture. The wardrobe in the entrance hall is also included in the furnished apartment; The complete furnishing can be taken over on request. An underground parking space and a cellar room are also included in the apartment.