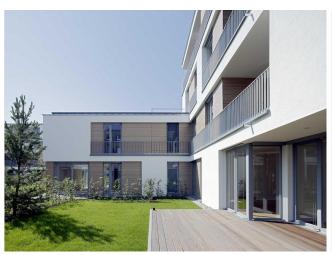

### **Objektbeschreibung**

Available from October 1st: The 3.5 room apartment on the first floor is ready for immediate occupancy and is fully furnished and equipped. Simply perfect for delegates/families. The apartment is located in the object "Fourside" in the best city location, is divided into four cubistic city villas with a central underground parking. This successful four-house idea creates upscale living space. Idyllically protected "courtyard situations" with many green spaces and a multitude of intimate balcony and terrace areas are islands of peace and relaxation. Each of the four living floors is characterized by skilful scattering to each other, opening up a variety of loggias, balcony scenes and generous roof and garden terraces. This enormous individuality is brought into a harmoniously impressive ambience by a sophisticated window and facade design with elaborate surface design. Bauhaus elegance has been combined with extraordinary variety in this way, making the 3.5 room first floor apartment a unique and unmistakable piece of architecture. Quiet and relaxed surroundings and neighborhood ensure that you will quickly feel at home! The apartment is completely furnished and equipped with all the things you need for daily use (bed linen, towels, dishes, kitchen utensils etc). The apartment is equipped with floor heating with thermostat control in every room. The kitchen, bathroom, entrance and the guest bathroom are covered with ceramic tiles. The floors are covered with real wood parquet (cherry and maple). The bathrooms are equipped with high-quality sanitary items (Duravit, Hans Grohe) and the floorlevel showers with a 1.85 m high real glass shower partition round off the upscale furnishings. All windows and patio doors have floor-to-ceiling window elements and thus ensure that the rooms are flooded with light. All windows are also equipped with electric blinds. The apartment is accessible from the underground garage, steplessly with the elevator, and steplessly through the main entrance door. The video intercom system allows you to recognize your visitors immediately. The generously proportioned living, kitchen and dining area creates an open, familiar feeling of living space. Furthermore the apartment has an exclusivity, it has two terraces: one with south-eastern and the other with south-western orientation. The two terraces are covered with Bangkirai wood and are surrounded by a densely planted 1.80 m high hornbeam hedge. The apartment also features a stylish and modern fitted kitchen, the bathrooms are fitted with large wooden built-in wall cupboards under a spacious washstand. The bedroom with a dressing room is fully equipped. The lamps in the apartment are included in the furniture. The wardrobe in the entrance hall is also included in the furnished apartment; The complete furnishing can be taken over on request. An underground parking space and a cellar room are also included in the apartment.