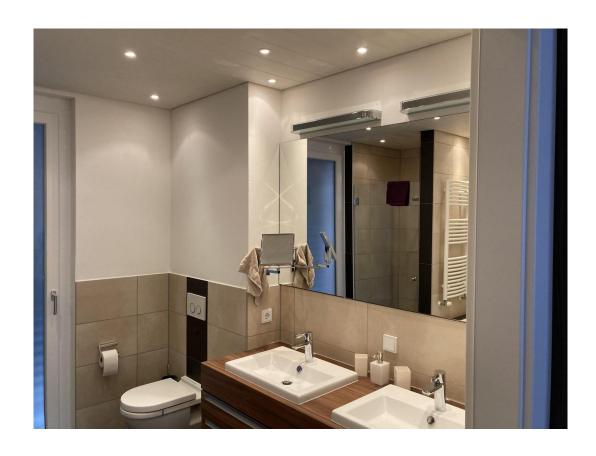

### **Ausstattung**

The apartment is completely furnished and equipped with all the things you need for daily use (bed linen, towels, dishes, kitchen utensils etc). The apartment is equipped with floor heating with thermostat control in every room. The kitchen, bathroom, entrance and the guest bathroom are covered with ceramic tiles. The floors are covered with real wood parquet (cherry and maple). The bathrooms are equipped with high-quality sanitary items (Duravit, Hans Grohe) and the floor-level showers with a 1.85 m high real glass shower partition round off the upscale furnishings. All windows and patio doors have floor-to-ceiling window elements and thus ensure that the rooms are flooded with light. All windows are also equipped with electric blinds. The apartment is accessible from the underground garage, steplessly with the elevator, and steplessly through the main entrance door. The video intercom system allows you to recognize your visitors immediately. The generously proportioned living, kitchen and dining area creates an open, familiar feeling of living space. Furthermore the apartment has an exclusivity, it has two terraces: one with south-eastern and the other with south-western orientation. The two terraces are covered with Bangkirai wood and are surrounded by a densely planted 1.80 m high hornbeam hedge. The apartment also features a stylish and modern fitted kitchen, the bathrooms are fitted with large wooden built-in wall cupboards under a spacious washstand. The bedroom with a dressing room is fully equipped. The lamps in the apartment are included in the furniture. The wardrobe in the entrance hall is also included in the furnished apartment; The complete furnishing can be taken over on request. An underground parking space and a cellar room are also included in the apartment.

#### Weitere Ausstattung:

Terrasse, Keller, Fahrstuhl, Vollbad, Duschbad, Einbauküche, Gäste-WC, Barrierefrei