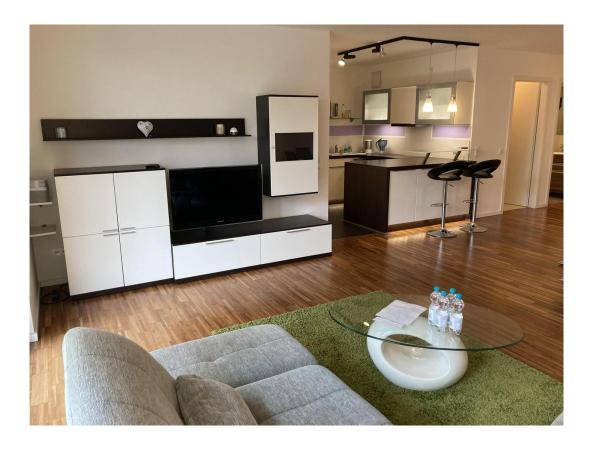

### **Objektbeschreibung**

Available from October 1st: The 3.5 room apartment on the first floor is ready for immediate occupancy and is fully furnished and equipped. Simply perfect for delegates/families. The apartment is located in the object "Fourside" in the best city location, is divided into four cubistic city villas with a central underground parking. This successful four-house idea creates upscale living space. Idyllically protected "courtyard situations" with many green spaces and a multitude of intimate balcony and terrace areas are islands of peace and relaxation. Each of the four living floors is characterized by skilful scattering to each other, opening up a variety of loggias, balcony scenes and generous roof and garden terraces. This enormous individuality is brought into a harmoniously impressive ambience by a sophisticated window and facade design with elaborate surface design. Bauhaus elegance has been combined with extraordinary variety in this way, making the 3.5 room first floor apartment a unique and unmistakable piece of architecture. Quiet and relaxed surroundings and neighborhood ensure that you will quickly feel at home! The apartment is completely furnished and equipped with all the things you need for daily use (bed linen, towels, dishes, kitchen utensils etc). The apartment is equipped with floor heating with thermostat control in every room. The kitchen, bathroom, entrance and the guest bathroom are covered with ceramic tiles. The floors are covered with real wood parquet (cherry and maple). The bathrooms are equipped with high-quality sanitary items (Duravit, Hans Grohe) and the floorlevel showers with a 1.85 m high real glass shower partition round off the upscale furnishings. All windows and patio doors have floor-to-ceiling window elements and thus ensure that the rooms are flooded with light. All windows are also equipped with electric blinds. The apartment is accessible from the underground garage, steplessly with the elevator, and steplessly through the main entrance door. The video intercom system allows you to recognize your visitors immediately. The generously proportioned living, kitchen and dining area creates an open, familiar feeling of living space. Furthermore the apartment has an exclusivity, it has two terraces: one with south-eastern and the other with south-western orientation. The two terraces are covered with Bangkirai wood and are surrounded by a densely planted 1.80 m high hornbeam hedge. The apartment also features a stylish and modern fitted kitchen, the bathrooms are fitted with large wooden built-in wall cupboards under a spacious washstand. The bedroom with a dressing room is fully equipped. The lamps in the apartment are included in the furniture. The wardrobe in the entrance hall is also included in the furnished apartment; The complete furnishing can be taken over on request. An underground parking space and a cellar room are also included in the apartment.

### **Ausstattung**

The apartment is completely furnished and equipped with all the things you need for daily use (bed linen, towels, dishes, kitchen utensils etc). The apartment is equipped with floor heating with thermostat control in every room. The kitchen, bathroom, entrance and the guest bathroom are covered with ceramic tiles. The floors are covered with real wood parquet (cherry and maple). The bathrooms are equipped with high-quality sanitary items (Duravit, Hans Grohe) and the floor-level showers with a 1.85 m high real glass shower partition round off the upscale furnishings. All windows and patio doors have floor-to-ceiling window elements and thus ensure that the rooms are flooded with light. All windows are also equipped with electric blinds. The apartment is accessible from the underground garage, steplessly with the elevator, and steplessly through the main entrance door. The video intercom system allows you to recognize your visitors immediately. The generously proportioned living, kitchen and dining area creates an open, familiar feeling of living space. Furthermore the apartment has an exclusivity, it has two terraces: one with south-eastern and the other with south-western orientation. The two terraces are covered with Bangkirai wood and are surrounded by a densely planted 1.80 m high hornbeam hedge. The apartment also features a stylish and modern fitted kitchen, the bathrooms are fitted with large wooden built-in wall cupboards under a spacious washstand. The bedroom with a dressing room is fully equipped. The lamps in the apartment are included in the furniture. The wardrobe in the entrance hall is also included in the furnished apartment; The complete furnishing can be taken over on request. An underground parking space and a cellar room are also included in the apartment.