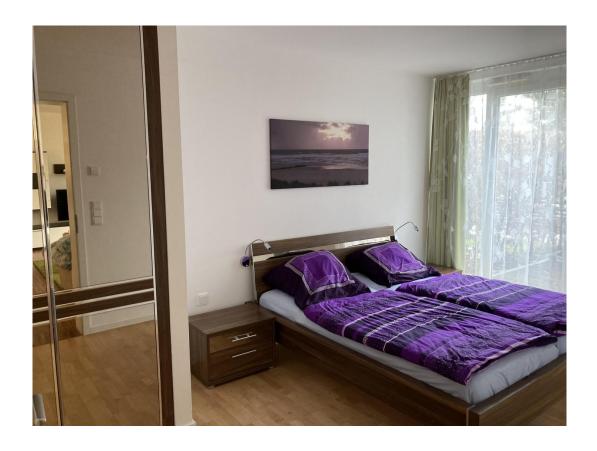

### **Objektbeschreibung**

Available from October 1st: The 3.5 room apartment on the first floor is ready for immediate occupancy and is fully furnished and equipped. Simply perfect for delegates/families. The apartment is located in the object "Fourside" in the best city location, is divided into four cubistic city villas with a central underground parking. This successful four-house idea creates upscale living space. Idyllically protected "courtyard situations" with many green spaces and a multitude of intimate balcony and terrace areas are islands of peace and relaxation. Each of the four living floors is characterized by skilful scattering to each other, opening up a variety of loggias, balcony scenes and generous roof and garden terraces. This enormous individuality is brought into a harmoniously impressive ambience by a sophisticated window and facade design with elaborate surface design. Bauhaus elegance has been combined with extraordinary variety in this way, making the 3.5 room first floor apartment a unique and unmistakable piece of architecture. Quiet and relaxed surroundings and neighborhood ensure that you will quickly feel at home! The apartment is completely furnished and equipped with all the things you need for daily use (bed linen, towels, dishes, kitchen utensils etc). The apartment is equipped with floor heating with thermostat control in every room. The kitchen, bathroom, entrance and the guest bathroom are covered with ceramic tiles. The floors are covered with real wood parquet (cherry and maple). The bathrooms are equipped with high-quality sanitary items (Duravit, Hans Grohe) and the floorlevel showers with a 1.85 m high real glass shower partition round off the upscale furnishings. All windows and patio doors have floor-to-ceiling window elements and thus ensure that the rooms are flooded with light. All windows are also equipped with electric blinds. The apartment is accessible from the underground garage, steplessly with the elevator, and steplessly through the main entrance door. The video intercom system allows you to recognize your visitors immediately. The generously proportioned living, kitchen and dining area creates an open, familiar feeling of living space. Furthermore the apartment has an exclusivity, it has two terraces: one with south-eastern and the other with south-western orientation. The two terraces are covered with Bangkirai wood and are surrounded by a densely planted 1.80 m high hornbeam hedge. The apartment also features a stylish and modern fitted kitchen, the bathrooms are fitted with large wooden built-in wall cupboards under a spacious washstand. The bedroom with a dressing room is fully equipped. The lamps in the apartment are included in the furniture. The wardrobe in the entrance hall is also included in the furnished apartment; The complete furnishing can be taken over on request. An underground parking space and a cellar room are also included in the apartment.

### **Ausstattung**

The apartment is completely furnished and equipped with all the things you need for daily use (bed linen, towels, dishes, kitchen utensils etc). The apartment is equipped with floor heating with thermostat control in every room. The kitchen, bathroom, entrance and the guest bathroom are covered with ceramic tiles. The floors are covered with real wood parquet (cherry and maple). The bathrooms are equipped with high-quality sanitary items (Duravit, Hans Grohe) and the floor-level showers with a 1.85 m high real glass shower partition round off the upscale furnishings. All windows and patio doors have floor-to-ceiling window elements and thus ensure that the rooms are flooded with light. All windows are also equipped with electric blinds. The apartment is accessible from the underground garage, steplessly with the elevator, and steplessly through the main entrance door. The video intercom system allows you to recognize your visitors immediately. The generously proportioned living, kitchen and dining area creates an open, familiar feeling of living space. Furthermore the apartment has an exclusivity, it has two terraces: one with south-eastern and the other with south-western orientation. The two terraces are covered with Bangkirai wood and are surrounded by a densely planted 1.80 m high hornbeam hedge. The apartment also features a stylish and modern fitted kitchen, the bathrooms are fitted with large wooden built-in wall cupboards under a spacious washstand. The bedroom with a dressing room is fully equipped. The lamps in the apartment are included in the furniture. The wardrobe in the entrance hall is also included in the furnished apartment; The complete furnishing can be taken over on request. An underground parking space and a cellar room are also included in the apartment.