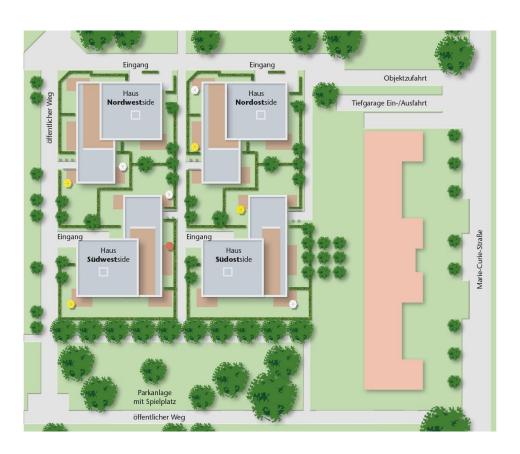

### **Objektbeschreibung**

Available from October 1st: The 3.5 room apartment on the first floor is ready for immediate occupancy and is fully furnished and equipped. Simply perfect for delegates/families. The apartment is located in the object "Fourside" in the best city location, is divided into four cubistic city villas with a central underground parking. This successful four-house idea creates upscale living space. Idyllically protected "courtyard situations" with many green spaces and a multitude of intimate balcony and terrace areas are islands of peace and relaxation. Each of the four living floors is characterized by skilful scattering to each other, opening up a variety of loggias, balcony scenes and generous roof and garden terraces. This enormous individuality is brought into a harmoniously impressive ambience by a sophisticated window and facade design with elaborate surface design. Bauhaus elegance has been combined with extraordinary variety in this way, making the 3.5 room first floor apartment a unique and unmistakable piece of architecture. Quiet and relaxed surroundings and neighborhood ensure that you will quickly feel at home! The apartment is completely furnished and equipped with all the things you need for daily use (bed linen, towels, dishes, kitchen utensils etc). The apartment is equipped with floor heating with thermostat control in every room. The kitchen, bathroom, entrance and the guest bathroom are covered with ceramic tiles. The floors are covered with real wood parquet (cherry and maple). The bathrooms are equipped with high-quality sanitary items (Duravit, Hans Grohe) and the floorlevel showers with a 1.85 m high real glass shower partition round off the upscale furnishings. All windows and patio doors have floor-to-ceiling window elements and thus ensure that the rooms are flooded with light. All windows are also equipped with electric blinds. The apartment is accessible from the underground garage, steplessly with the elevator, and steplessly through the main entrance door. The video intercom system allows you to recognize your visitors immediately. The generously proportioned living, kitchen and dining area creates an open, familiar feeling of living space. Furthermore the apartment has an exclusivity, it has two terraces: one with south-eastern and the other with south-western orientation. The two terraces are covered with Bangkirai wood and are surrounded by a densely planted 1.80 m high hornbeam hedge. The apartment also features a stylish and modern fitted kitchen, the bathrooms are fitted with large wooden built-in wall cupboards under a spacious washstand. The bedroom with a dressing room is fully equipped. The lamps in the apartment are included in the furniture. The wardrobe in the entrance hall is also included in the furnished apartment; The complete furnishing can be taken over on request. An underground parking space and a cellar room are also included in the apartment.

#### Lage

The residential district Röthelheimpark is about 20 minutes on foot from the center of Erlangen.

The medical and university city Erlangen belongs to the European Metropolitan Region Nuremberg and is located between Bamberg in the north and Nuremberg in the south. To the east of Erlangen, only a few minutes' walk from the Fourside property, the large contiguous forest area of Buckenhofer, Dormitzer and Tennenloher Forst extends. The Röthelheim-Campus with many shopping possibilities like Kaufland, ALDI, DM as well as dealers of different branches, pharmacists, hairdresser, doctors are reachable in about 5-8 minutes by foot. All 5 surrounding restaurants can also be reached in about 10 minutes on foot. There are also two schools in the immediate vicinity, the Franconia International School as well as the Montesori School, but also kindergartens and crèches (including many different playgrounds) are in the immediate vicinity.