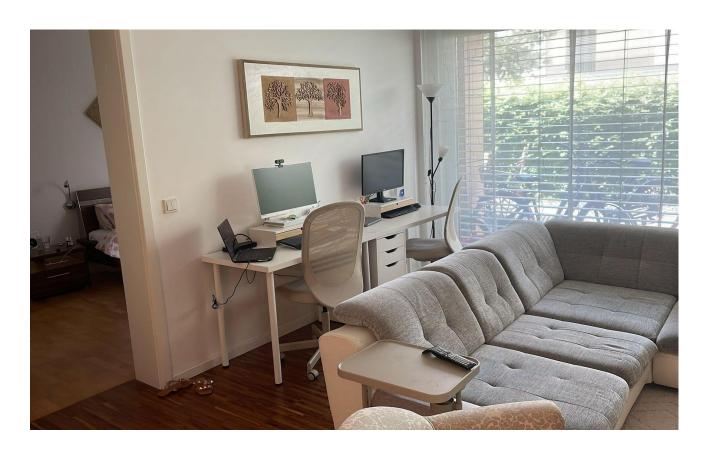

### **Objektbeschreibung**

Available from October 1st: The 3.5 room apartment on the first floor is ready for immediate occupancy and is fully furnished and equipped. Simply perfect for delegates/families. The apartment is located in the object "Fourside" in the best city location, is divided into four cubistic city villas with a central underground parking. This successful four-house idea creates upscale living space. Idyllically protected "courtyard situations" with many green spaces and a multitude of intimate balcony and terrace areas are islands of peace and relaxation. Each of the four living floors is characterized by skilful scattering to each other, opening up a variety of loggias, balcony scenes and generous roof and garden terraces. This enormous individuality is brought into a harmoniously impressive ambience by a sophisticated window and facade design with elaborate surface design. Bauhaus elegance has been combined with extraordinary variety in this way, making the 3.5 room first floor apartment a unique and unmistakable piece of architecture. Quiet and relaxed surroundings and neighborhood ensure that you will quickly feel at home! The apartment is completely furnished and equipped with all the things you need for daily use (bed linen, towels, dishes, kitchen utensils etc). The apartment is equipped with floor heating with thermostat control in every room. The kitchen, bathroom, entrance and the guest bathroom are covered with ceramic tiles. The floors are covered with real wood parquet (cherry and maple). The bathrooms are equipped with high-quality sanitary items (Duravit, Hans Grohe) and the floorlevel showers with a 1.85 m high real glass shower partition round off the upscale furnishings. All windows and patio doors have floor-to-ceiling window elements and thus ensure that the rooms are flooded with light. All windows are also equipped with electric blinds. The apartment is accessible from the underground garage, steplessly with the elevator, and steplessly through the main entrance door. The video intercom system allows you to recognize your visitors immediately. The generously proportioned living, kitchen and dining area creates an open, familiar feeling of living space. Furthermore the apartment has an exclusivity, it has two terraces: one with south-eastern and the other with south-western orientation. The two terraces are covered with Bangkirai wood and are surrounded by a densely planted 1.80 m high hornbeam hedge. The apartment also features a stylish and modern fitted kitchen, the bathrooms are fitted with large wooden built-in wall cupboards under a spacious washstand. The bedroom with a dressing room is fully equipped. The lamps in the apartment are included in the furniture. The wardrobe in the entrance hall is also included in the furnished apartment; The complete furnishing can be taken over on request. An underground parking space and a cellar room are also included in the apartment.

### **Ausstattung**

The apartment is completely furnished and equipped with all the things you need for daily use (bed linen, towels, dishes, kitchen utensils etc). The apartment is equipped with floor heating with thermostat control in every room. The kitchen, bathroom, entrance and the guest bathroom are covered with ceramic tiles. The floors are covered with real wood parquet (cherry and maple). The bathrooms are equipped with high-quality sanitary items (Duravit, Hans Grohe) and the floor-level showers with a 1.85 m high real glass shower partition round off the upscale furnishings. All windows and patio doors have floor-to-ceiling window elements and thus ensure that the rooms are flooded with light. All windows are also equipped with electric blinds. The apartment is accessible from the underground garage, steplessly with the elevator, and steplessly through the main entrance door. The video intercom system allows you to recognize your visitors immediately. The generously proportioned living, kitchen and dining area creates an open, familiar feeling of living space. Furthermore the apartment has an exclusivity, it has two terraces: one with south-eastern and the other with south-western orientation. The two terraces are covered with Bangkirai wood and are surrounded by a densely planted 1.80 m high hornbeam hedge. The apartment also features a stylish and modern fitted kitchen, the bathrooms are fitted with large wooden built-in wall cupboards under a spacious washstand. The bedroom with a dressing room is fully equipped. The lamps in the apartment are included in the furniture. The wardrobe in the entrance hall is also included in the furnished apartment; The complete furnishing can be taken over on request. An underground parking space and a cellar room are also included in the apartment.