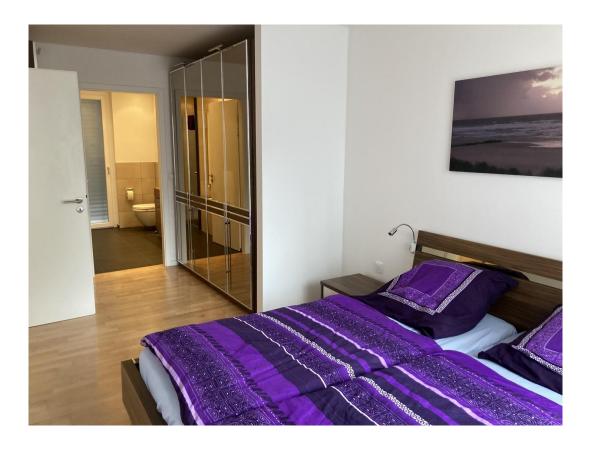

### **Objektbeschreibung**

Available from October 1st: The 3.5 room apartment on the first floor is ready for immediate occupancy and is fully furnished and equipped. Simply perfect for delegates/families. The apartment is located in the object "Fourside" in the best city location, is divided into four cubistic city villas with a central underground parking. This successful four-house idea creates upscale living space. Idyllically protected "courtyard situations" with many green spaces and a multitude of intimate balcony and terrace areas are islands of peace and relaxation. Each of the four living floors is characterized by skilful scattering to each other, opening up a variety of loggias, balcony scenes and generous roof and garden terraces. This enormous individuality is brought into a harmoniously impressive ambience by a sophisticated window and facade design with elaborate surface design. Bauhaus elegance has been combined with extraordinary variety in this way, making the 3.5 room first floor apartment a unique and unmistakable piece of architecture. Quiet and relaxed surroundings and neighborhood ensure that you will quickly feel at home! The apartment is completely furnished and equipped with all the things you need for daily use (bed linen, towels, dishes, kitchen utensils etc). The apartment is equipped with floor heating with thermostat control in every room. The kitchen, bathroom, entrance and the guest bathroom are covered with ceramic tiles. The floors are covered with real wood parquet (cherry and maple). The bathrooms are equipped with high-quality sanitary items (Duravit, Hans Grohe) and the floorlevel showers with a 1.85 m high real glass shower partition round off the upscale furnishings. All windows and patio doors have floor-to-ceiling window elements and thus ensure that the rooms are flooded with light. All windows are also equipped with electric blinds. The apartment is accessible from the underground garage, steplessly with the elevator, and steplessly through the main entrance door. The video intercom system allows you to recognize your visitors immediately. The generously proportioned living, kitchen and dining area creates an open, familiar feeling of living space. Furthermore the apartment has an exclusivity, it has two terraces: one with south-eastern and the other with south-western orientation. The two terraces are covered with Bangkirai wood and are surrounded by a densely planted 1.80 m high hornbeam hedge. The apartment also features a stylish and modern fitted kitchen, the bathrooms are fitted with large wooden built-in wall cupboards under a spacious washstand. The bedroom with a dressing room is fully equipped. The lamps in the apartment are included in the furniture. The wardrobe in the entrance hall is also included in the furnished apartment; The complete furnishing can be taken over on request. An underground parking space and a cellar room are also included in the apartment.

### **Ausstattung**

The apartment is completely furnished and equipped with all the things you need for daily use (bed linen, towels, dishes, kitchen utensils etc). The apartment is equipped with floor heating with thermostat control in every room. The kitchen, bathroom, entrance and the guest bathroom are covered with ceramic tiles. The floors are covered with real wood parquet (cherry and maple). The bathrooms are equipped with high-quality sanitary items (Duravit, Hans Grohe) and the floor-level showers with a 1.85 m high real glass shower partition round off the upscale furnishings. All windows and patio doors have floor-to-ceiling window elements and thus ensure that the rooms are flooded with light. All windows are also equipped with electric blinds. The apartment is accessible from the underground garage, steplessly with the elevator, and steplessly through the main entrance door. The video intercom system allows you to recognize your visitors immediately. The generously proportioned living, kitchen and dining area creates an open, familiar feeling of living space. Furthermore the apartment has an exclusivity, it has two terraces: one with south-eastern and the other with south-western orientation. The two terraces are covered with Bangkirai wood and are surrounded by a densely planted 1.80 m high hornbeam hedge. The apartment also features a stylish and modern fitted kitchen, the bathrooms are fitted with large wooden built-in wall cupboards under a spacious washstand. The bedroom with a dressing room is fully equipped. The lamps in the apartment are included in the furniture. The wardrobe in the entrance hall is also included in the furnished apartment; The complete furnishing can be taken over on request. An underground parking space and a cellar room are also included in the apartment.