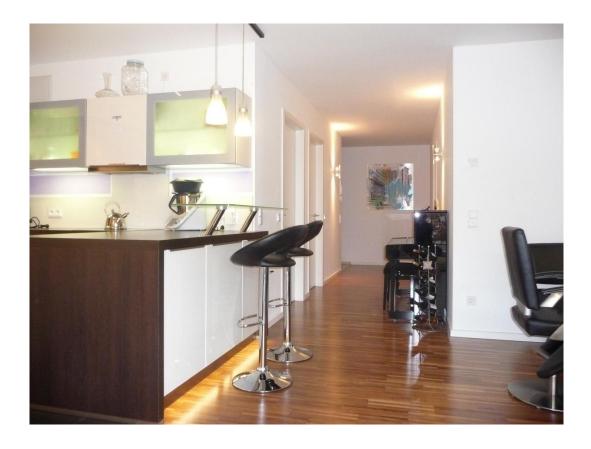

### **Objektbeschreibung**

Available from October 1st: The 3.5 room apartment on the first floor is ready for immediate occupancy and is fully furnished and equipped. Simply perfect for delegates/families. The apartment is located in the object "Fourside" in the best city location, is divided into four cubistic city villas with a central underground parking. This successful four-house idea creates upscale living space. Idyllically protected "courtyard situations" with many green spaces and a multitude of intimate balcony and terrace areas are islands of peace and relaxation. Each of the four living floors is characterized by skilful scattering to each other, opening up a variety of loggias, balcony scenes and generous roof and garden terraces. This enormous individuality is brought into a harmoniously impressive ambience by a sophisticated window and facade design with elaborate surface design. Bauhaus elegance has been combined with extraordinary variety in this way, making the 3.5 room first floor apartment a unique and unmistakable piece of architecture. Quiet and relaxed surroundings and neighborhood ensure that you will quickly feel at home! The apartment is completely furnished and equipped with all the things you need for daily use (bed linen, towels, dishes, kitchen utensils etc). The apartment is equipped with floor heating with thermostat control in every room. The kitchen, bathroom, entrance and the guest bathroom are covered with ceramic tiles. The floors are covered with real wood parquet (cherry and maple). The bathrooms are equipped with high-quality sanitary items (Duravit, Hans Grohe) and the floorlevel showers with a 1.85 m high real glass shower partition round off the upscale furnishings. All windows and patio doors have floor-to-ceiling window elements and thus ensure that the rooms are flooded with light. All windows are also equipped with electric blinds. The apartment is accessible from the underground garage, steplessly with the elevator, and steplessly through the main entrance door. The video intercom system allows you to recognize your visitors immediately. The generously proportioned living, kitchen and dining area creates an open, familiar feeling of living space. Furthermore the apartment has an exclusivity, it has two terraces: one with south-eastern and the other with south-western orientation. The two terraces are covered with Bangkirai wood and are surrounded by a densely planted 1.80 m high hornbeam hedge. The apartment also features a stylish and modern fitted kitchen, the bathrooms are fitted with large wooden built-in wall cupboards under a spacious washstand. The bedroom with a dressing room is fully equipped. The lamps in the apartment are included in the furniture. The wardrobe in the entrance hall is also included in the furnished apartment; The complete furnishing can be taken over on request. An underground parking space and a cellar room are also included in the apartment.

### **Ausstattung**

The apartment is completely furnished and equipped with all the things you need for daily use (bed linen, towels, dishes, kitchen utensils etc). The apartment is equipped with floor heating with thermostat control in every room. The kitchen, bathroom, entrance and the guest bathroom are covered with ceramic tiles. The floors are covered with real wood parquet (cherry and maple). The bathrooms are equipped with high-quality sanitary items (Duravit, Hans Grohe) and the floor-level showers with a 1.85 m high real glass shower partition round off the upscale furnishings. All windows and patio doors have floor-to-ceiling window elements and thus ensure that the rooms are flooded with light. All windows are also equipped with electric blinds. The apartment is accessible from the underground garage, steplessly with the elevator, and steplessly through the main entrance door. The video intercom system allows you to recognize your visitors immediately. The generously proportioned living, kitchen and dining area creates an open, familiar feeling of living space. Furthermore the apartment has an exclusivity, it has two terraces: one with south-eastern and the other with south-western orientation. The two terraces are covered with Bangkirai wood and are surrounded by a densely planted 1.80 m high hornbeam hedge. The apartment also features a stylish and modern fitted kitchen, the bathrooms are fitted with large wooden built-in wall cupboards under a spacious washstand. The bedroom with a dressing room is fully equipped. The lamps in the apartment are included in the furniture. The wardrobe in the entrance hall is also included in the furnished apartment; The complete furnishing can be taken over on request. An underground parking space and a cellar room are also included in the apartment.